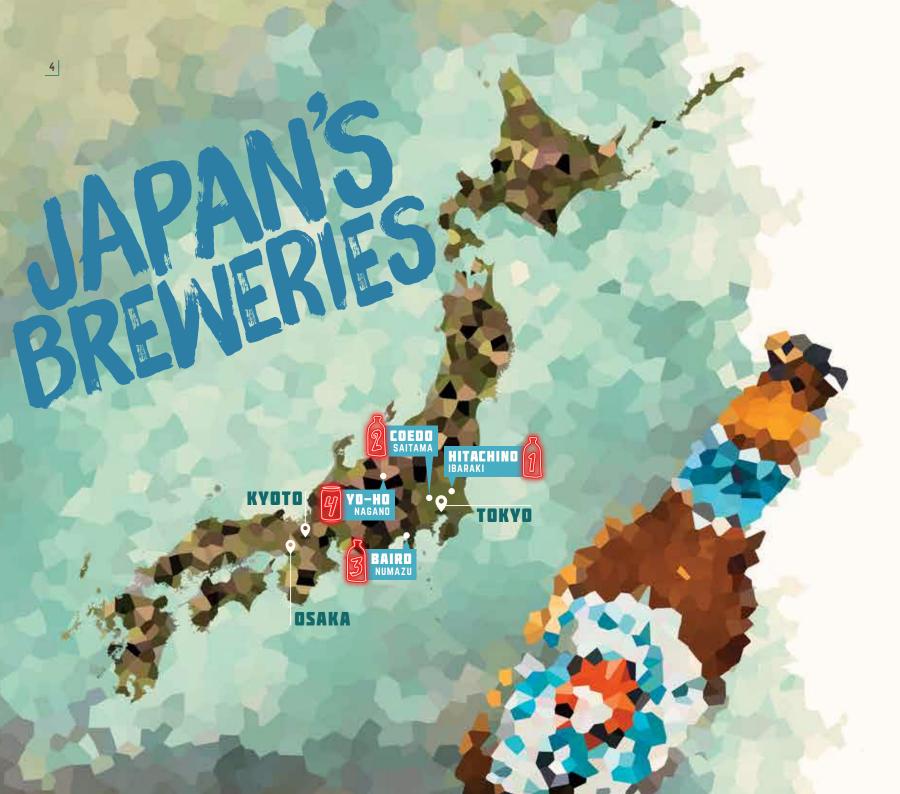

# HITACHINO NEST

**IBARAKI. JAPAN** 

#### BAIRD BREWERY

NUMAZU, JAPAN

First started in 2001, by husband & wife team Bryan & Sayuri Baird, Baird Beer has gone from strength to strength; taking their classic unfiltered twice fermented beers all around Japan & across the ocean.

### **COEDO BREWERY**

SAITAMA, JAPAN

Coedo Brewery, established in 1996, has its roots in organic farming back in the 1970s & 80s. Farmers would throw out produce that were too unshapely or unfit to sell at the markets. Trying to cut down on waste they attempted to make beer, finding success, Coedo Brewery was born.

# YO-HO BREWERY

NAGANO, JAPAN

Yo-Ho Brewing produces some of the most popular craft beers in Japan. Taking British & American style beers & putting them in cans has paid dividends, with their Yona Yona Pale Ale having an almost cult like following in Japan.