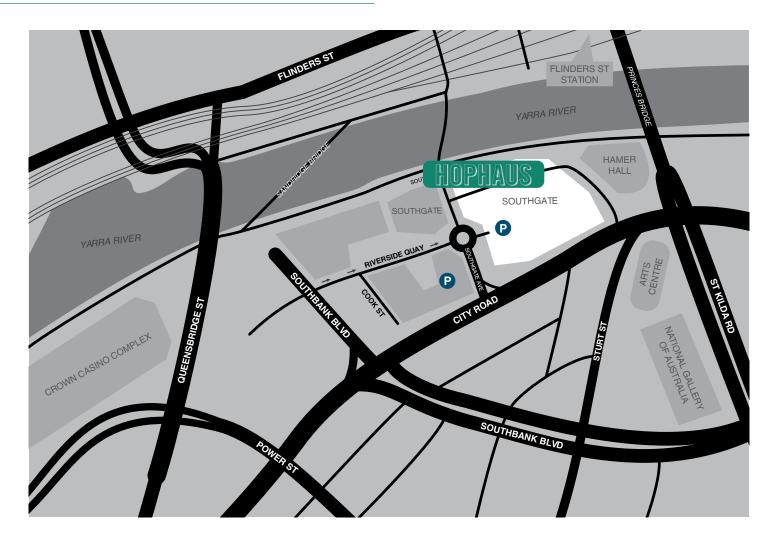

# PUBLIC TRANSPORT

Set on Level 1 of the Southgate's Restaurant and Shopping Precinct, it's an easy walk from the CBD, Federation Square or Crown Casino. Flinders Street is only a 4 minute walk from Hophaus, follow the bridge over the River, turn left and you're there. There are numerous trams and bus routes which drop near to both Southbank and St Kilda Road.

# BY CAR

There are a number of options for parking your car near Hophaus. Paid car parking is available underneath the Eureka Tower in the Wilson Car Park, cnr City Road and Southgate Avenue. Another Wilson Car Park is located off Southgate Ave just under the Southgate Restaurant & Shopping Precinct. There are many other car parks around the area including Crown and metered parks on City Road.