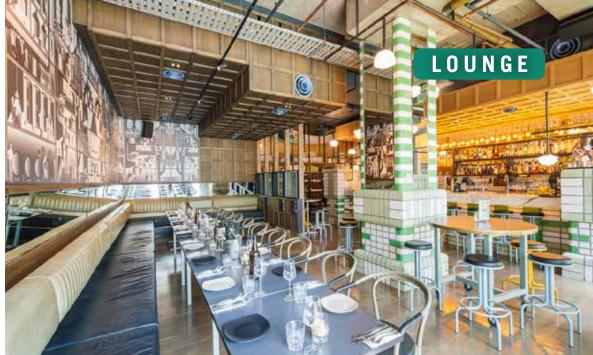

# LOUNGE

The Lounge is a stylish internal space and includes private bar access with comfortable casual seating. Our wireless microphone may be utilised for speeches here and further AV can be hired in consultation with our Events Sales Manager.