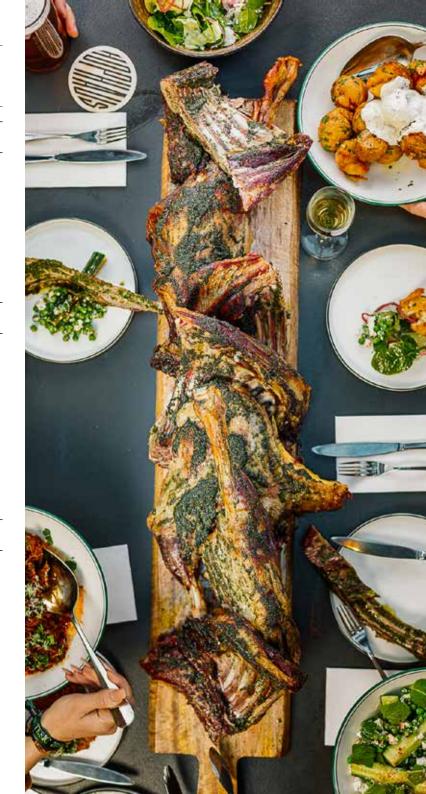

#### \$90 PER PERSON

Inspired by European feasting traditions our Coal Pit feasting menu offers a unique experience for guests. Starting with a shared entree for the table, followed by two mains of lamb, pork or beef or choose a whole suckling pig served with a selection of sides. A meal to remember for you and your guests.

Pit Roasted Whole Beef Rump

Beef & horseradish jus

Rotisserie Pork Loin Roast Spiced apple puree & jus

OR

Whole Suckling Pig

\*VEGETARIANS CAN BE CATERED FOR MAIN. PLEASE DISCUSS WITH OUR EVENTS SALES MANAGER.