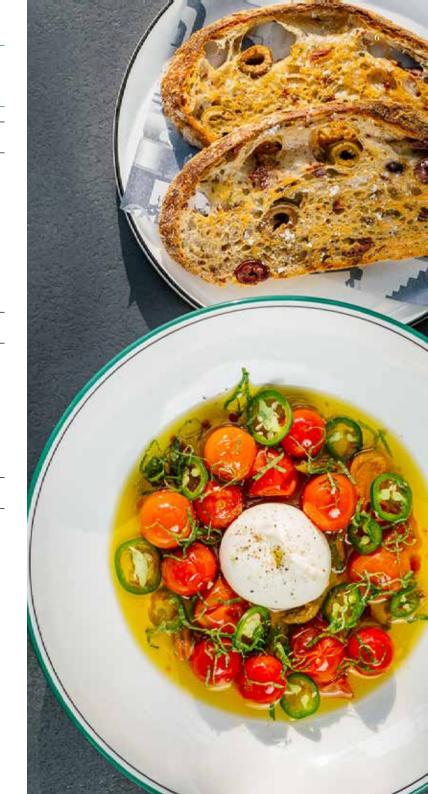

\*MINIMUM 15 GUESTS REQUIRED\*

**ENTREE** SELECT 3 FOR GUESTS TO CHOOSE FROM ON THE DAY

Hand Pulled Burrata v Coarse chopped salsa verde, grilled bread, EVOO, sumac

Glazed Pork Ribs Crisp shallot, chilli, sour cream