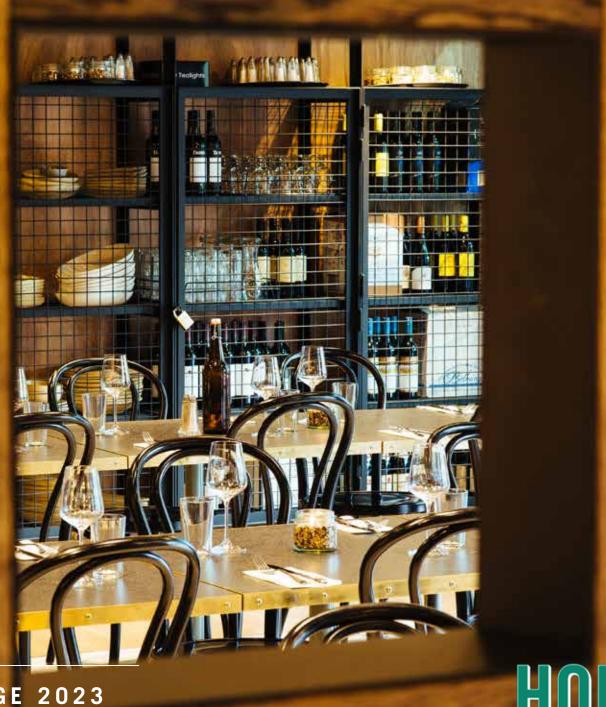

# DINING ROOM

An internal dining room that can be sectioned off and semi-private, the Dining Room lends itself well to corporate dinners, private functions and all other types of celebrations.

Our wireless microphone is available for use in this space.