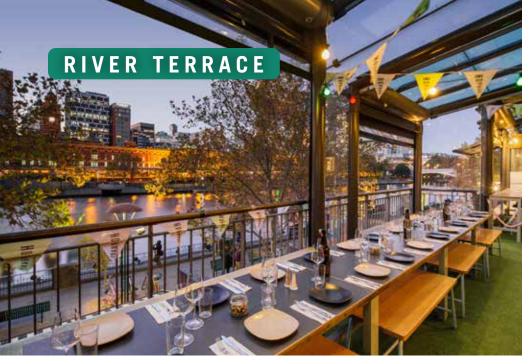

n this space.

# DINING TERRACE

An external, terrace dining space for seated functions. Functional all year round, the Dining Terrace can be completely sheltered from above and from the riverside, with beautiful views to take in of the Yarra River, Flinders Street station and Melbourne CBD.

# LOUNGE

The Lounge is a stylish internal space and includes private bar access with comfortable casual seating. Our wireless microphone may be utilised for speeches here and further AV can be hired in consultation with our Events Sales Manager.

# GARDEN TERRACE

An external function area by the riverside. The Garden Terrace is fully covered by retractable awnings and can be hired all year round for a multitude of events.

# RIVER TERRACE

Another external function area on our terrace.





















# COCKTAIL EVENTS / CANAPE OPTIONS & ADDITIONS

\*MENUS SUBJECT TO CHANGE\*

# OPTION 1 - \$48 PER PERSON

7 CANAPES PER PERSON
SELECT FROM COLD, HOT & SWEET

#### OPTION 2 - \$60 PER PERSON

10 CANAPES PER PERSON
SELECT FROM COLD, HOT & SWEET

#### OPTION 1 - \$72 PER PERSON

10 CANAPES PER PERSON
SELECT FROM COLD, HOT & SWEET
+ 2 SUBSTANTIAL ITEMS PER PERSON

\*SUBSTANTIAL ITEMS MAY BE ADDED TO ANY CANAPE PACKAGE AT AN ADDITIONAL \$8.50 PER PIECE SEE MENU NEXT PAGE

\*MINIMUM 20 GUESTS REQUIRED

#### V - VEGETARIAN

MANY OF OUR MENU ITEMS MAY CONTAIN TRACES OF GLUTEN, NUTS, DAIRY AND OTHER ALLERGENS.

PLEASE ADVISE YOUR EVENT MANAGER 2 WEEKS PRIOR TO YOUR FUNCTION IF YOU OR ANY GUESTS HAVE ANY FOOD ALLERGIES OR DIETARY REQUIREMENTS.



#### CANAPES

#### COLD

House Made Taramasa