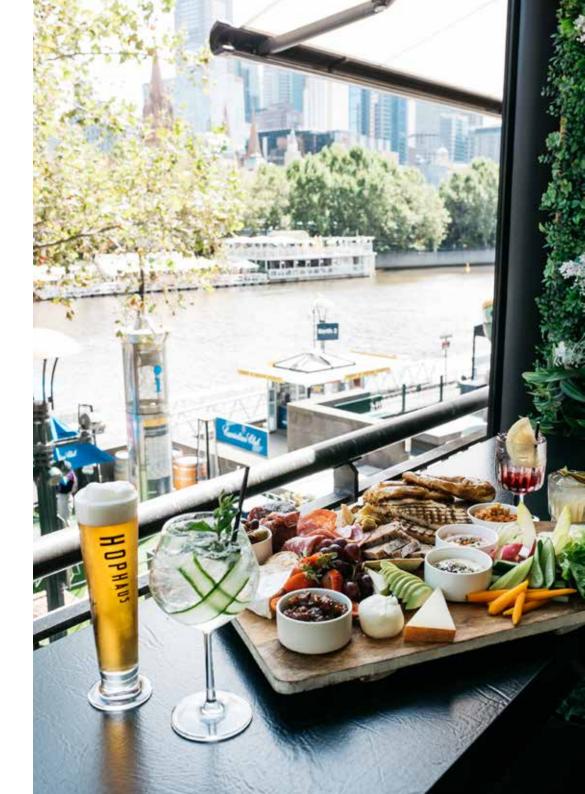

# GARDEN TERRACE

An external function area by the riverside. The Garden Terrace is fully covered by retractable awnings and can be hired all year round for a multitude of events.

# RIVER TERRACE

Another external function area on our terrace.