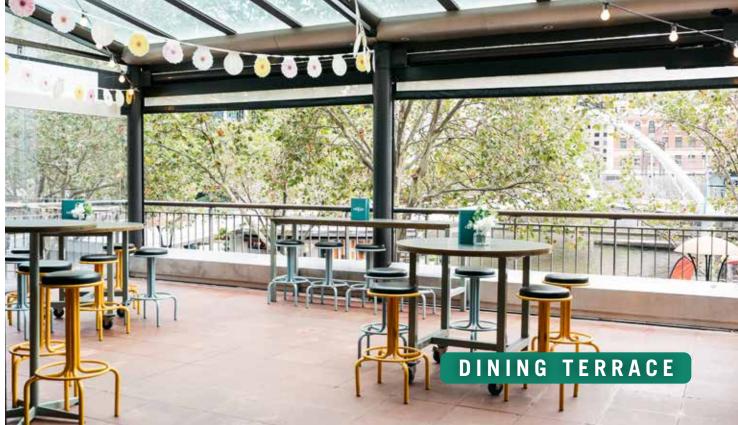

# DINING TERRACE

An external, terrace dining space for seated functions. Functional all year round, the Dining Terrace can be completely sheltered from above and from the riverside, with beautiful views to take in of the Yarra River, Flinders Street station and Melbourne CBD.