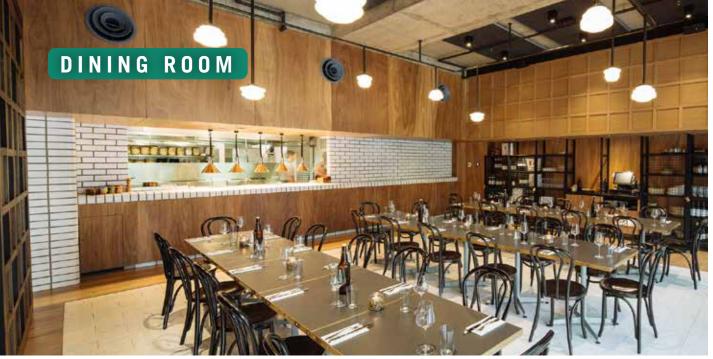

# DINING ROOM

An internal dining room that can be sectioned off and semi-private, the Dining Room lends itself well to corporate dinners, private functions and all other types of celebrations.

Our wireless microphone is available for use in this space.