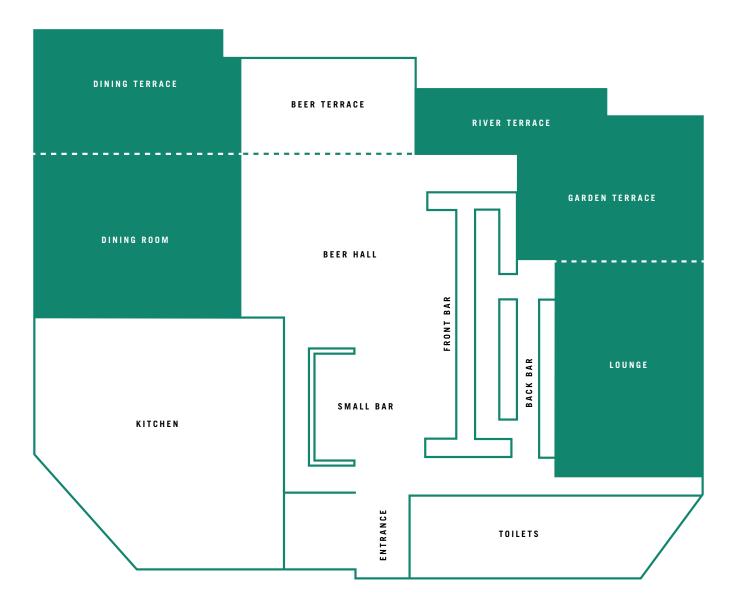

# **OUR SPACES**

# DINING ROOM

An internal dining room that can be sectioned off and semi-private, the Dining Room lends itself well to corporate dinners, private functions and all other types of celebrations.

Our wireless microphone is available for use in this space.

# DINING TERRACE

An external, terrace dining space for seated functions. Functional all year round, the Dining Terrace can be completely sheltered from above and from the riverside, with beautiful views to take in of the Yarra River, Flinders Street station and Melbourne CBD.

# LOUNGE

The Lounge is a stylish internal space and includes private bar access with comfortable casual seating. Our wireless microphone may be utilised for speeches here and further AV can be hired in consultation with our Events Sales Manager.

# GARDEN TERRACE

An external function area by the riverside. The Garden Terrace is fully covered by retractable awnings and can be hired all year round for a multitude of events.

# RIVER TERRACE

Another external function area on our terrace.