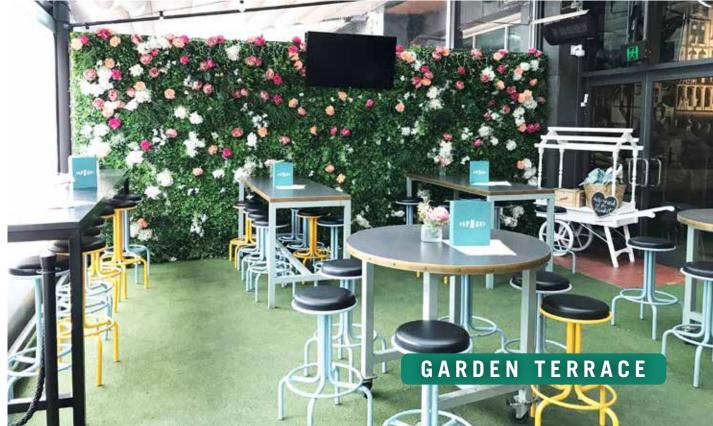

# GARDEN TERRACE

An external function area by the riverside. The Garden Terrace is fully covered by retractable awnings and can be hired all year round for a multitude of events.